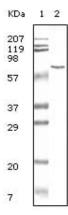

# **Mouse Monoclonal Antibody to BSA**

Western blot analysis using BSA mouse  $\mbox{mAb}$  antiobdy against BSA.