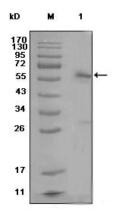

# **Mouse Monoclonal Antibody to ESR1**

Western blot analysis using ESR1 mouse mAb against MCF-7 cell lysate (1)