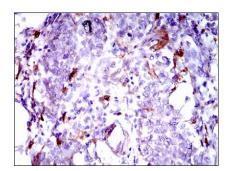

Immunohistochemical analysis of paraffinembedded human breast cancer tissues using GPNMB mouse mAb with DAB staining.

#30520

Immunohistochemical analysis of paraffinembedded human esophagus cancer tissues using GPNMB mouse mAb with DAB staining.