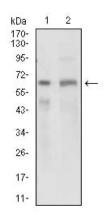

## **Mouse Monoclonal Antibody to GPNMB**

Black line: Control Antigen (100 ng); Purple line: Antigen(10ng); Blue line: Antigen (50 ng); Red line: Antigen (100 ng);

Western blot analysis using GPNMB mouse mAb against PANC1 (1) and PC-3 (2) cell lysate.