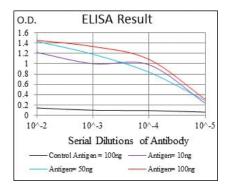

## **Mouse Monoclonal Antibody to GPNMB**

Black line: Control Antigen (100 ng); Purple line: Antigen(10ng); Blue line: Antigen (50 ng); Red line: Antigen (100 ng);

Western blot analysis using GPNMB mouse mAb against PANC1 (1) and PC-3 (2) cell lysate.