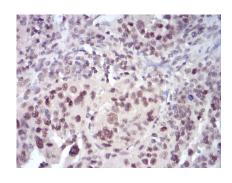

Immunohistochemical analysis of paraffinembedded human cervical cancer tissues using SELL mouse mAb with DAB staining.

Immunohistochemical analysis of paraffinembedded human ovarian cancer tissues using SELL mouse mAb with DAB staining.