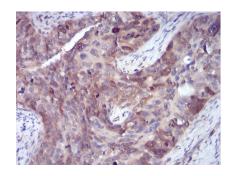

Immunohistochemical analysis of paraffinembedded human cervical cancer tissues using SELL mouse mAb with DAB staining.

Immunohistochemical analysis of paraffinembedded human ovarian cancer tissues using SELL mouse mAb with DAB staining.