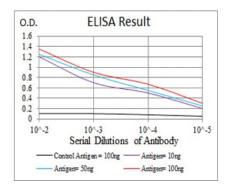

# **Mouse Monoclonal Antibody to SELL**

Black line: Control Antigen (100 ng); Purple line: Antigen(10ng); Blue line: Antigen (50 ng); Red line: Antigen (100 ng);

Flow cytometric analysis of Hela cells using SELL mouse mAb (green) and negative control (red).