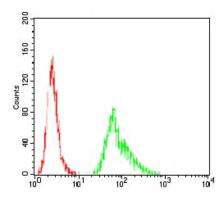

# **Mouse Monoclonal Antibody to SELL**

Black line: Control Antigen (100 ng); Purple line: Antigen(10ng); Blue line: Antigen (50 ng); Red line: Antigen (100 ng);

Flow cytometric analysis of Hela cells using SELL mouse mAb (green) and negative control (red).