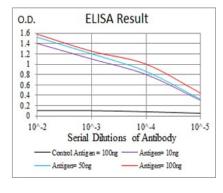

. Coli.

Formulation : Purified antibody in PBS with 0.05% sodium azide

### Application

1/200 - 1/400 1/10000

FCM ELISA

### **References**

PLoS One. 2011;6(11):e27450.

J Biochem. 2012 Jan;151(1):47-55.

Call 1-510-860-4615 +86-19375157864 Email Info@ProMab.com Web www.ProMab.com www.ProMab.cn

#### Protocal

WB - www.promab.com/protocol/wb.html IHC - www.promab.com/protocol/ihc.html ICC - www.promab.com/protocol/icc.html HCM - www.promab.com/protocol/hcm.html **Antigen Sequence** is available upon request.

#### **Products and Services**



For Research Only Application Key:WB - Western Blot | IHC - Immunohistochemistry | ICC - Immunocytochemistry | FCM -Flow Cytometry | ELISA - Enzyme-linked Immunosorbent Assay | IP - Immunoprecipitation



# **Mouse Monoclonal Antibody to CSF1R**







Flow cytometric analysis of Hela cells using CSF1R mouse mAb (green) and negative control (red).